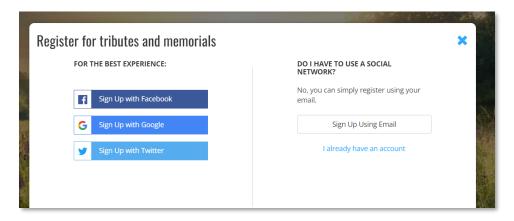

**PLEASE NOTE:** The account should be in your name, after sign up is complete you will be able to set up a Tribute page in your loved ones name.

A pop-up window will appear and give you options for how you want to sign up – through Facebook, Google, or Twitter, or by using your email. If you choose your email then you will also input your password at that time.