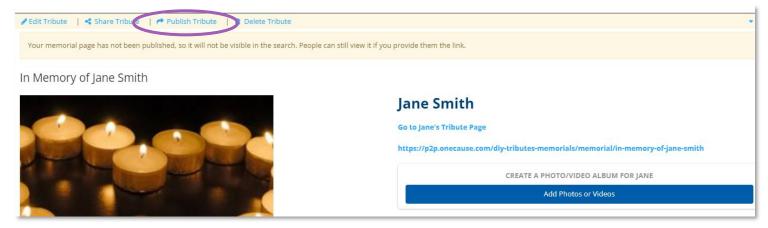

Once you're finished adding details, click the blue save button at the bottom of the page.

Once saved, you may add more pictures from the page below. You will also find the link to share the tribute page with others.

**IMPORTANT:** Once you're all done, please be sure to click "Publish Tribute."