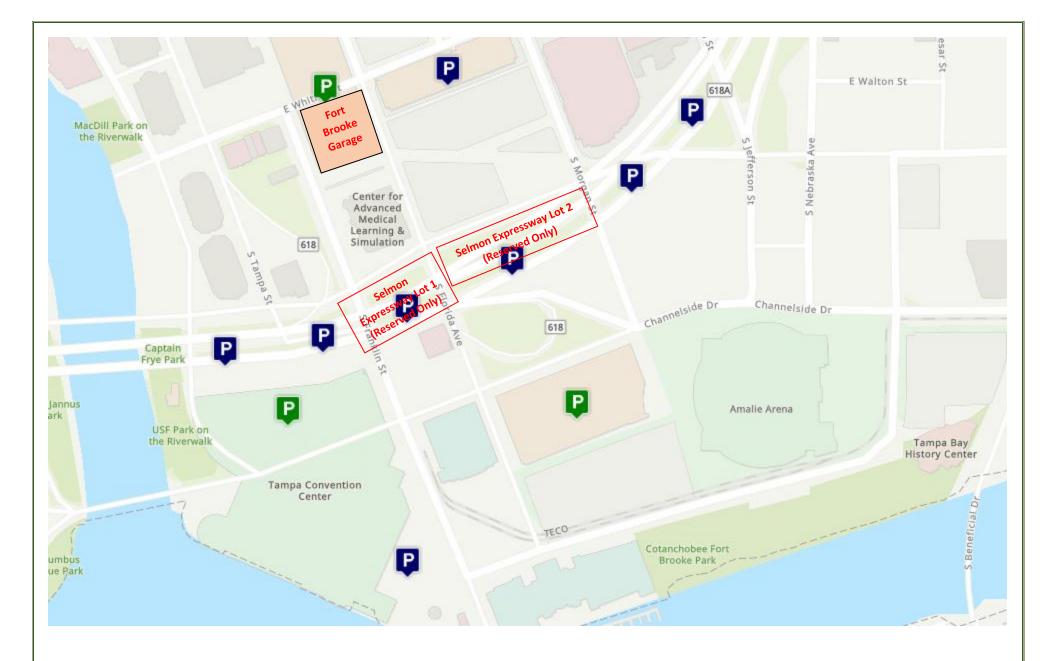

## USF HEALTH CENTER FOR ADVANCED MEDICAL LEARNING AND SIMULATION

**City of Tampa Parking Options:** The City of Tampa offers a variety of street, garage and surface lot parking in downtown. City parking information can be found at <u>https://www.tampagov.net/parking</u>.